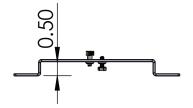

The Cisco Codec PLus bracket model **BKT-CCPL** allows you to easily install your video conferencing codec. Its design securely attaches to most of our products or it can be wall mounted.

Constructed from durable steel and powder coated silver, it completes the HD video conferencing install.

## **Standard Features**

- Stand or Wall mountable
- Mounting hardware included
- Made from durable steel
- Powder coated silver finish
  - Towaci coatea silver iiii
- Fits our products: PM2-S, PM2-D, PM2-XL mounts; PM-S-FL, PM-XFL, PM-XFL-LIFT, TP800 and TP1000 stand.







Width: 8.0" Depth: 0.5" Height: 5.9"

## Color







The information contained in this drawing is the sole property of Audio Visual Furniture International. Any reproduction in part or as a whole without the written permission of Audio Visual Furniture International is prohibited. We can build or modify stock configurations to suit customer specifications. Please contact us to discuss how this service can help meet your needs. Some quantity restrictions may apply. Specification subject to change without notice. Computers, cameras, monitors, etc. are shown to illustrate product usage and are not included unless otherwise noted.