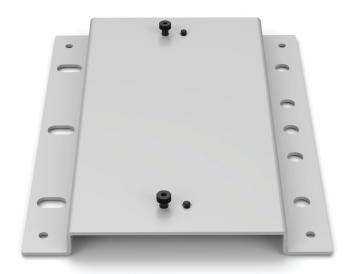

The Cisco Codec PLus bracket model **BKT-CCPL** allows you to easily install your video conferencing codec. Its design securely attaches to most of our products or it can be wall mounted.

Constructed from durable steel and powder coated silver, it completes the HD video conferencing install.

## **Standard Features**

- Stand or Wall mountable
- Mounting hardware included
- Made from durable steel
- Powder coated silver finish
  - Towaci coatea silver iiii
- Fits our products: PM2-S, PM2-D, PM2-XL mounts; PM-S-FL, PM-XFL, PM-XFL-LIFT, TP800 and TP1000 stand.