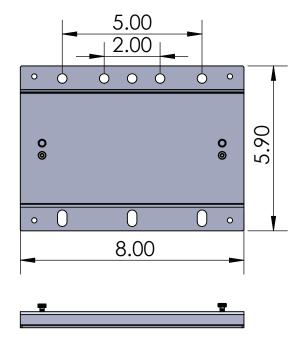

The Cisco Codec PLus bracket model **BKT-CCPL** allows you to easily install your video conferencing codec. Its design securely attaches to most of our products or it can be wall mounted.

Constructed from durable steel and powder coated silver, it completes the HD video conferencing install.

## **Standard Features**

- Stand or Wall mountable
- Mounting hardware included
- Made from durable steel
- Powder coated silver finish
  - Towaci coatea silver iiii
- Fits our products: PM2-S, PM2-D, PM2-XL mounts; PM-S-FL, PM-XFL, PM-XFL-LIFT, TP800 and TP1000 stand.







Width: 8.0" Depth: 0.5" Height: 5.9"

## Color







The information contained in this drawing is the sole property of Audio Visual Furniture International. Any reproduction in part or as a whole without the written permission of Audio Visual Furniture International is prohibited. We can build or modify stock configurations to suit customer specifications. Please contact us to discuss how this service can help meet your needs. Some quantity restrictions may apply. Specification subject to change without notice. Computers, cameras, monitors, etc. are shown to illustrate product usage and are not included unless otherwise noted.