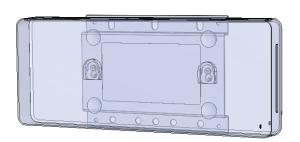

The Cisco Codec PLus bracket model **BKT-CCPL** allows you to easily install your video conferencing codec. Its design securely attaches to most of our products or it can be wall mounted.

Constructed from durable steel and powder coated silver, it completes the HD video conferencing install.

## **Standard Features**

- Stand or Wall mountable
- Mounting hardware included
- Made from durable steel
- Powder coated silver finish
  - Towaci coatea silver iiii
- Fits our products: PM2-S, PM2-D, PM2-XL mounts; PM-S-FL, PM-XFL, PM-XFL-LIFT, TP800 and TP1000 stand.